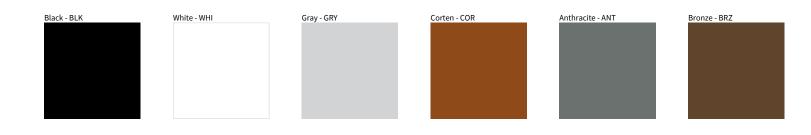

## TRIS POST COLOR FINISH CHART

| PROJECT  |  |
|----------|--|
| TYPE     |  |
| NOTES    |  |
| QUANTITY |  |
| DATE     |  |

Digital: Not all screens are calibrated the same, and therefore, colors will appear differently between screens.

Physical: When texture is involved, there will be variations in color, character and tone within a product series and between product families.

Zaneen Group Inc. © 2024, T 1800-388-3382, F 416-247-9319, www.zaneen.com